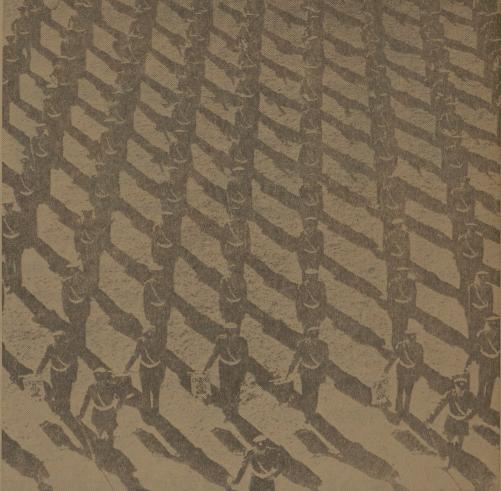

# Texas Aggie Band Boasts Largest Marching Number

The Texas Aggie Band is the get to watch the football, basket- which is composed of the drum

marching band in the ball and baseball games free be- and cornet players in the band, There are about 260 members They play for all of the home to the band, which is divided into football games and most of the

the Maroon Band and the other is When the band goes to another alled the White Band. There is college to play for a game they Made Available no difference in the two bands. travel by chartered buses at no lorms 11 and 9. The band is con- only expense they are out is their

lucted by Lt. Col. E. V. Adams.

The band begins practice the The band also plays for yell

football games. The band members | The Drum and Bugle Corps,

Free Stationery To Patients

first week of school. Most of their practice in The Grove. It plays write letters to your folks and actice time is used in preparing for the home basketball and base- friends even if you did not bring