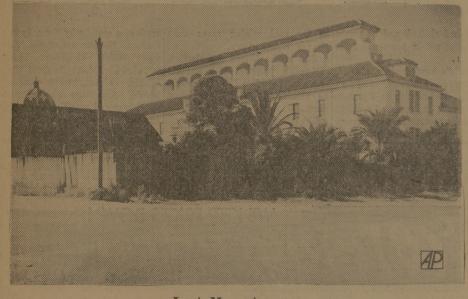

#### **Lost Monastery**

High on a Hebbronville hilltop is the lost garden of tropical plants which replace monastery of the Franciscans, its windows mesquite. (AP Photo) staring like sightless eyes over the walled

## **Monastery Sitting High Over South Texas Garden**

HEBBRONVILLE, Tex. (#)— There's a lost Franciscan monas-tery here standing high on a hill, its windows staring like sightless eyes over the walled garden where Texas mesquite is replaced by the tropical lushness of bananas and palms. Inside the acheing halls are here Inside the acheing halls are here