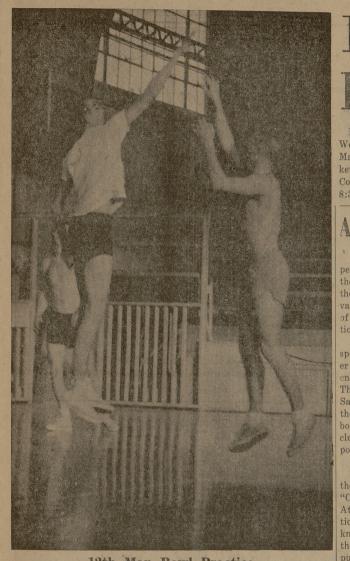

### 12th Man Bowl Practice

Members of the Air Force ROTC team in the coming 12th Man Bowl Basketball Game were working out Wednesday afternoon in DeWare Field House. Coaches for the Air Force are Wilmer Cox and Kelly Chapman, Aggie cagers of last season's squad. The 12th Man Bowl will be Saturday, April 9, at 8:30 a. m. in G. Rollie White Coliseum.

# 12th Man Bowl **Practice Starts**

Practice sessions got under way | The teams held their first meet Wednesday for the annual Twelfth ings Tuesday night. One man from Man Bowl game, this year a bas- each outfit is eligible for the team. ketball game in G. Rollie White The Army team will be the ma-Coliseum Saturday, April 9, at roons for this year's clash and will be coached by Wayne Lawrence 8:30 a.m.