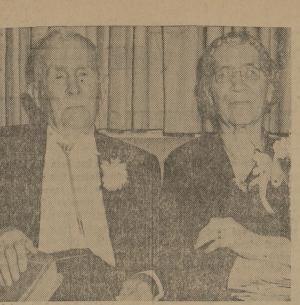

#### A Living Legend

J. Frank Norfleet of Hale Center shown here with his wife, still has zest for this world, although he's 95 and ready to argue he's 100. Norfleet, an amateur, became a sensational manhunter more than three decades ago after five swindlers took \$45,000 from him in Dallas. The West Texas rancher saw all five placed in prison. And his activities sent at least 61 other criminals to the penitentiary. (AP Photo)