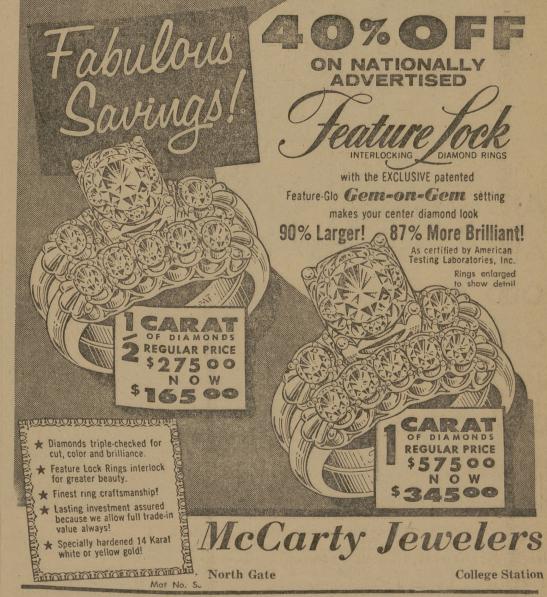

rhubarbs.

"Yes, unless it scares my boys champions were a couple of Austin

Texas professional baseball is appears there will be two fewer teams in the state than last year.

In 1958 there were 13 clubs-

This year Fort Worth will be It would seem that Texas should missing and so will Midland and will find only 11 clubs in Texas.

The state still is the nation's Out at Abilene this week they'll leader in number of teams but that pay tribute to the greatest foot- goes to show how far back minor

The home stretch at Aqualuct

THE BATTALION

Chief Justice Earl Warren of the

The first football game involving | Bill Leckonby Jr., son of Le-United States Supreme Court has Ivy League teams dates back to high's football coach, is a quarter-1872 when Yale met Columbia. | back on the Yale squad.



# Hearty savings

#### -GROCERIES-Maryland Club Sliced Strawberries 1-lb. Can 69c Sliced Peaches Garden Sweet Peas .... 2 Cans 29c No. 21/2 Cans-Libbys Delux Peach Halves ..... Fruit Cocktail 46-Oz. Cans-Libbys Pineapple Juice Can 29c 46-Oz. Cans-Libbys Tomato Juice. Can 29c Maryland Club Instant Coffee ...... 6-Oz. Jar 79c 303 Cans-Rosedale ...... 2 Cans 31c Green Limas .. Whole Green Beans .... 2 Cans 41c Elberta Peaches 4 Cans 99c CRISCO 3-lb. Can 79c 2 Cans—Plantation Sliced Pineapple ...... Can 27c Peach Halves 300 Size Cans—Van Camps Pork & Beans 2 Cans 25c BORDENS MILK

2-1/2 Gallon Cartons ...... 89c

Biscuits 3 Cans 25c

#### -FROZEN FOODS-

| Baby Green Limas Ford Hook Limas  | 27c         |  |
|-----------------------------------|-------------|--|
| Orange Juice 2 -,6-Oz.