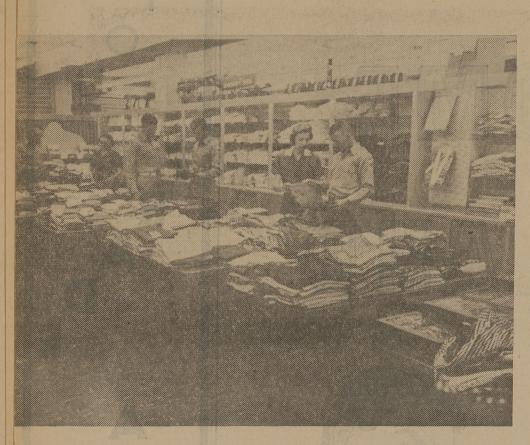

## Men's Shop

One of the first departments of The Exchange Store you will visit upon arrival on the campus will be the Men's Shop. Here you will find complete and OFFICIAL stocks of all regulation uniform items, insignia and military accessories, such as slacks, shirts, ties, caps, belts, shoes, socks, and collar insignia.

The Civilian student will also find an attractive and brilliant display of the latest in civilian attire. Enro shirts, Truval shirts, sport coats, Wembley ties, Interwoven socks, Jarman shoes, B&G Gold Medal slacks, Mel Rose slacks, denims and casuals from Levi and many other well known brands are featured.

For both military and civilian students we have sheets, pillow cases, pillows, and blankets. Also one of the largest selections of college T-shirts to be found anywhere. Whatever your clothing needs are, we can fill them.