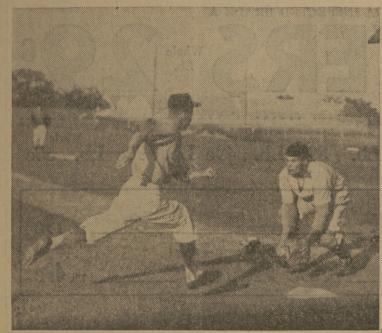

Out at Home

Senior co-captain Gary Herrington tags freshman Felix Burton out at homeplate during baseball practice yesterday at Kyle Field. Herrington leads the Aggie sluggers in conference batting at the plate and is an All-Southwest Conference catcher. The Aggies play SMU at College Station Friday and Saturday.