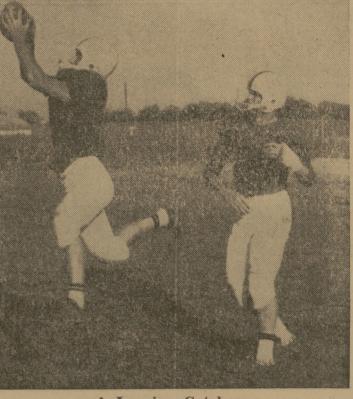

A Leaping Catch...

. . and Fullback Gordon LeBoeuf slips away from the defending Eddie Van Dyke during spring training yesterday. LeBoeuf is the starting fullback for the Farmers and will see action Saturday in the second Maroon and White intrasquad game.