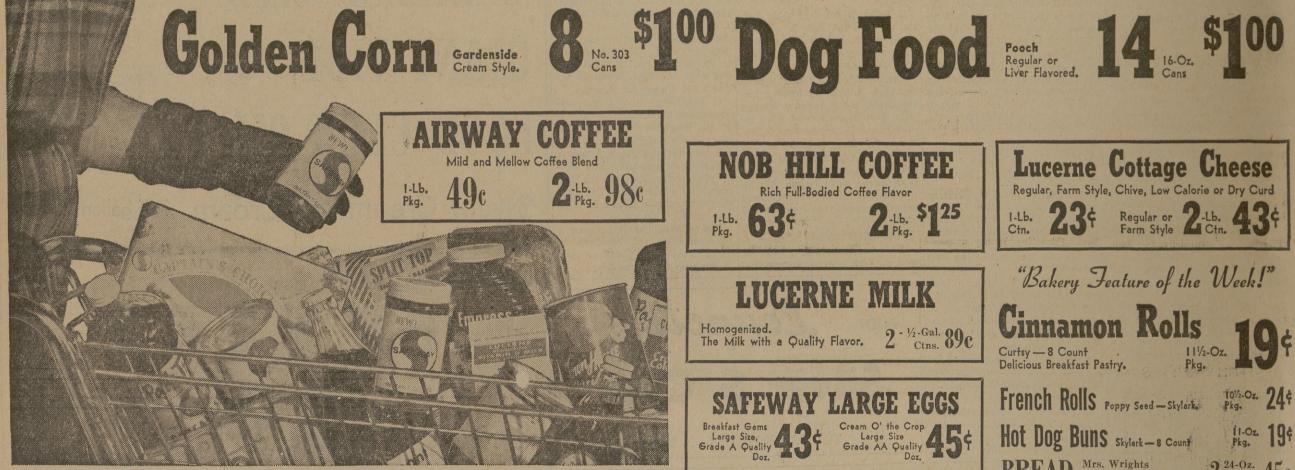

U.S.D.A. Good Grade Calf.

Lucerne Cottage Cheese
Regular, Farm Style, Chive, Low Calorie or Dry Curd

"Bakery Feature of the Week!"

French Rolls Poppy Seed - Skylark. 701/2-Oz. 24¢ Hot Dog Buns Skylark - 8 Count BREAD Mrs. Wrights 2 24-Oz. 45c