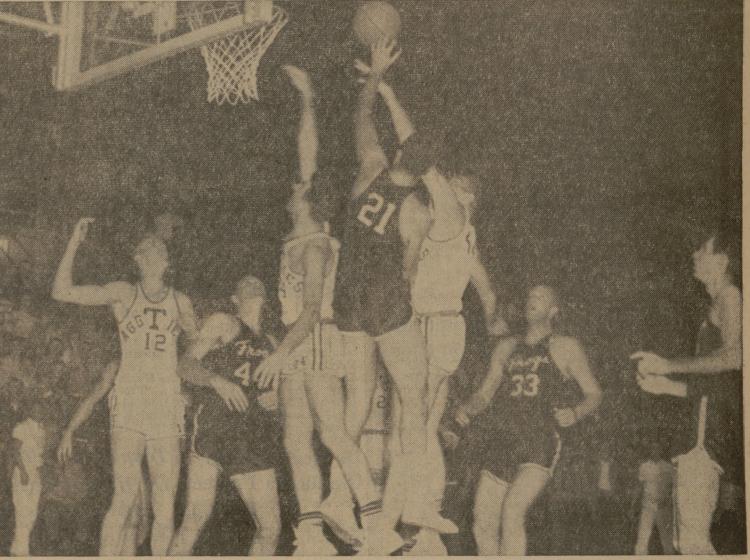

Lb. 98c DOWN 1. Shape holders on a 2. Pull up a pony 49. Pre\_

SPECIALS GOOD FEBRUARY 5 - 6 - 7, 1959

SUPER MARKET

3800 TEXAS AVENUE

VI 6-6613

A&M's Losing Fight for the Rebounds

Aggie Jim Nichol (44) and Wilmer Cox (24) fight TCU's gies Darrill Nippert (41), H. E. Kirchner (33) and Ken Kenneth King (21) for a rebound early in the second period Brunson. The Frogs collected 57 rebounds to A&M's 29. Tuesday. A&M's Wayne Lawrence (12) looks on with Frog-