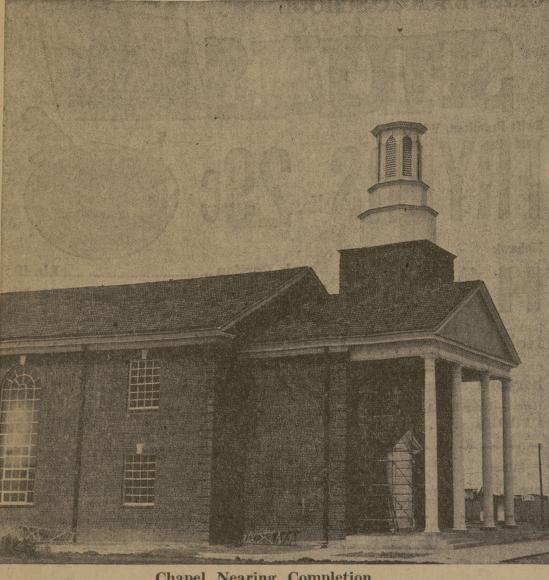

Chapel Nearing Completion

the North Gate nearly completed. The \$280,- monies are scheduled for October. 000 structure, located at the corner of

Aggies returning to the campus this fall will Church and Nagle Sts., will probably be find the new St. Mary's Catholic Chapel at ready for use next month. Dedication cere-