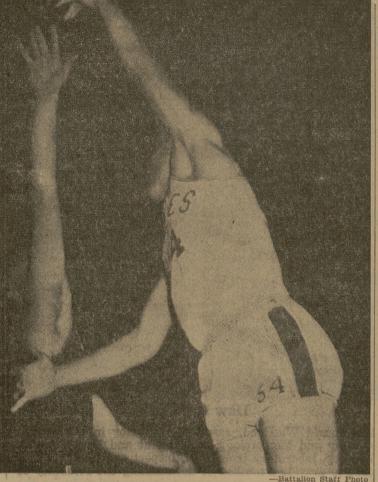

INESAP APPLE

year's crop of athletes will be as

Leading Aggie Scorer

Junior college transfer Archie Carroll from Redlands, sneaks in a hook shot against TCU—one of the few points scored—but enough to give him the edge over Neil Swisher in the Aggie scoring race. Carroll outbid Swisher, 186 points to 185.