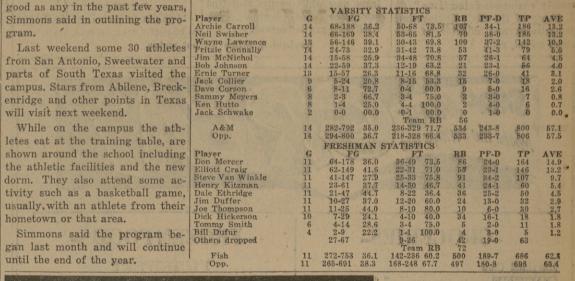

## Scrappy Ags Show Statistic Boost

son for the Aggies in waxed paper times. Lawrence, one of the most conference play and wound up in 100 grabs. a tie for fifth place with the once mighty Rice Owls.

compare today's Ags with those of games hit 72.7 of his shots. win-loss column.

the upset minded Cadets, captured the team's scoring laurels in conference competition with 186 points, one more than last year's champ Neil Swisher. Carroll and Swisher both averaged out with 13.2 points per game.

third in totals with 142 points in 13 games. The 6-8 rebounder led the team in the scoring department until he injured an ankle against the Baylor Bears in mid-season and never completely regained his form.

Senior Fritzie Connally, the Ca-Jim McNichol with 64 points.

Bob Johnson racked up 56 points in 14 games for an average of 4.0. Jack Collier pasted the nets for 18 points in nine games followed by Each weekend outstanding high [ He pointed out that the athletes Dave (Bull) Corson's 16 points. school athletes from across the cannot sign a letter of intent un- Corson was the man who outjumped state are visiting the campus ac- til March 15, but they are permit- and outfought TCU's H. E. Kirchvarsity letterman and commanding college campus under Southwest er, in Tuesday night's contest at snared 91 rebounds to lead the Aggieland.

Sammy Myers and Senior Ken spectively. Present outlook is that next

we can see the scorebooks read that heralded sophomores in the conthe Cadets posted a 7-7 record in ference, was second with an even

Percentagewise, it was the lanky Lawrence who made most of his It was the Farmers' best effort shots from the floor count as he hit since 1952 when the Old Corps 39.1 per cent of his floor shots. racked up an 8-4 record in a three Swisher was a close second as he way tie for the conference crown. pasted the basket for a 38.4 per Actually it wouldn't be fair to cent. Corson, playing in only six

the past because of the entrance of Sharpshooter Swisher was the yearling Texas Tech into the con- free throw ace for the Farmers, ference this year and the extra two toeing the white line 65 times and game load that was added to the sinking 53 of the charity tosses. There was not an Aggie on the Junior college transfer Archie team that did not make over 50 Carroll, playing his first year for per cent of his free tosses. The Cadets sank 236 of their free throws compared to the opponents

In over-all scoring the Farmers \* meshed the cords for 800 points to their opponents 806. The Ags averaged 57.1 points per game to 57.5 Sophomore Wayne Lawrence was for their conference opponents.

The Freshman five, lacking the height of their '57 predecessors, managed to scrape by the season with a 3-8 record. Two of these wins were posted in overtime periods.

The luckless Fish failed to win a det's floor captain, ended his last conference contest, losing six of season of college competition with them by the total of eighteen . 79 points for an average of 5.6 points, an average of three points points per game, followed by big per game. They played five overtime games. High scorer for the Cadets was

6-11/2 Don Mercer with 164 points. Speedy Elliot Craig grabbed off second place honors for the Farmers with 146 points, an average of 13.2 points per game. Steve Van Winkle, 6-41/2 from cording to Al Simmons, two-year ted one all-expenses paid trip to a ner, the conference's leading scor- Peoria, Ill., scored 107 points and Farmers in that department.

Henry Kitzman, a 6-0 muscular ball players are being contacted by dormitory are proving to be the Hutto complete the Aggies scoring athlete, scored 41 points for an avathletic department officials or two big drawing cards in recruit- totals with seven and six points re- erage of 5.4 while taking 41 rebounds. Dale Ethridge, 200 pound-Carroll was the leading re- er from Ropesville, hit the bucket bounder for the Cadets as he with 50 points and a 4.5 average.