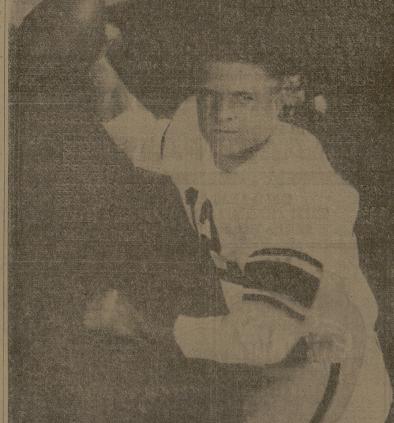

> > Alphonse Halimi, the French-Algerian who holds the world's bantamweight boxing title, has wor every pro bout he fought.

Back of the Week

Roddy Osborne, senior quarterback from Gainesville, displays the arm which threw the precious touchdown pass that beat TCU and made him Dallas Morning News "Back of the Week.'

### Osborne Picked Back-of-week

Roddy Osborne, A&M's number Back-of-the-week in the SWC, beng accompanied by Buddy Dial of Rice, who was chosen Lineman-of-

Osborne, who many Frog fans thought had fallen to the fast rushing of the TCU line, calmly reversed his field on an option play and completed the scoring pass to Bobby Marks last Saturday in Ft.

The senior quarterback from other pass he threw, a 13-yarder, made four tackles and broke up one TCU assault of the A&M goal by breaking up a pass in an unisual manner. He batted it back hands and then dumped him for no gain at the 10-yard line.