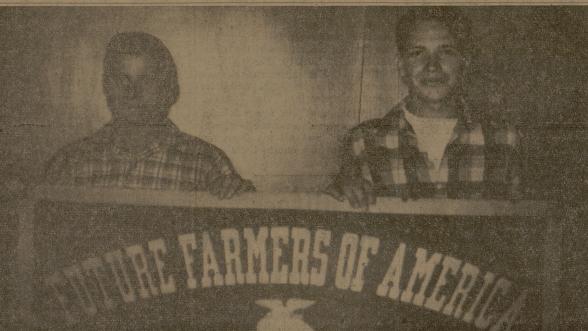

He has been closely associated
and Paraguay, 2 each; Canada, with pecans and pecan production,

FFA DELEGATES—Representing A&M Consolidated FFA Chapter at the annual State Denmark, Ecuador, Egypt, Greece, as well as other horticultural pro-Convention in Fort Worth last week were Kenneth Cooner (left), president, and Edgar Honduras, Peru and the Philippine ducts, throughout his 30 years Feldman, vice president. with A&M. 