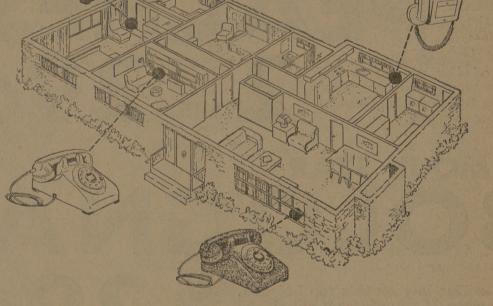

## HAVE SEVERAL PHONES

Yes, Modern Living calls for the convenience of additional telephones in most-used areas of your home. Only a few cents a day will add these extra phones. Just contact the folks at our business office and they'll be glad to assist in planning your telephone needs.