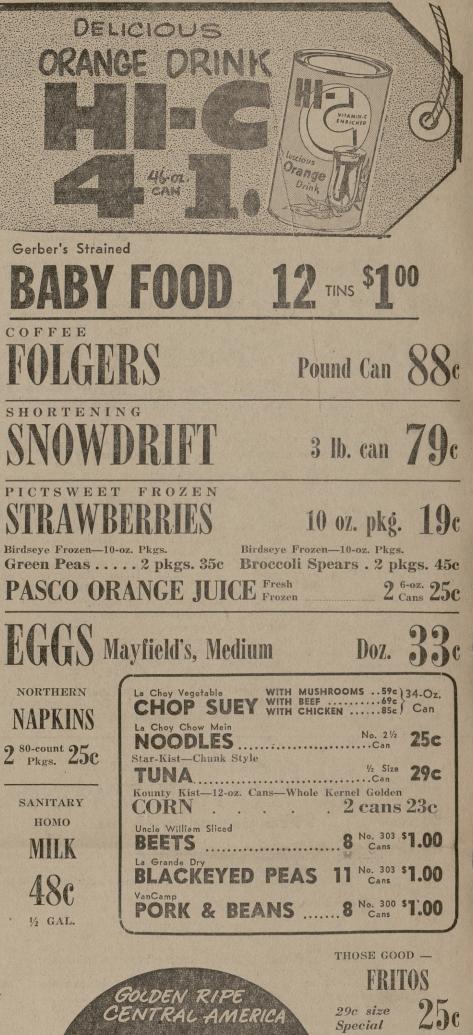

# SWIFT PREMIUM PICK OF THE FLOCK Deep East Texas Hometown Club FANCY FAT will meet in room 207 of the Acade-Bell County Hometown Club will meet in room 125 of the Academic WHOLE 35c BOLOGNA Rath Blackhawk Sliced 39c FRANKS Rath Blackhawk Pound 39c Pound 35c SAUSAGE Raths PRESSED HAM Rath Blackhawk . 1. 49с SHOULDER ROAST Gold Seal Baby Beef . 1. В. 39с CORNED BEEF Swift Premium . ь. 59с ROUND STEAK Gold Seal Baby Beef ...ь. 69с CANNED HAMS Hormel's 11/2 Lb. Size \$1.89 BARBECUED CHICKENS DAILY BACON Blackhawk, Rath Ib. 55c RATH'S DELICIOUS LUNCHEON **BATTALION CLASSIFIED** 12-02