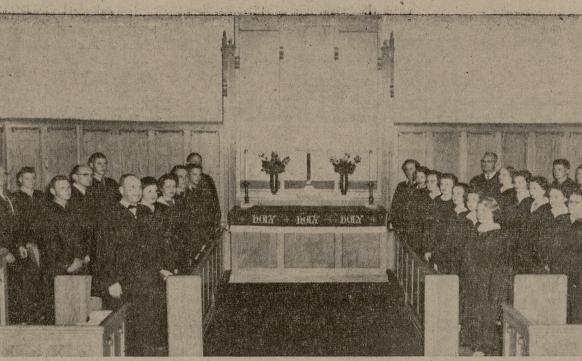

John M. Lawrence III President

John M. Lawrence Secretary-Treasurer

LAWRENCE TITLE and ABSTRACT CO.

603 Varisco Bldg. TA 2-6555

Richard W. Kerr, Manager

PRESENT CHRISTMAS PROGRAM—Members of the A&M Methodist Church choir offered "The Song of Christmas" by Roy Ringwald as a special musical program Sunday morning at the church. Director of the choir is William Turner. Soloists were Cora-Thurman, Donald Royal, Caroline Wilson and Jeanette Vance; accompanists, Carl Moehlman and Mrs. Ross Strader; narrator, the Rev. Nolan Vance; and other "voices"—Larry Leighton, Coralyn Thurman and Donald Royal.