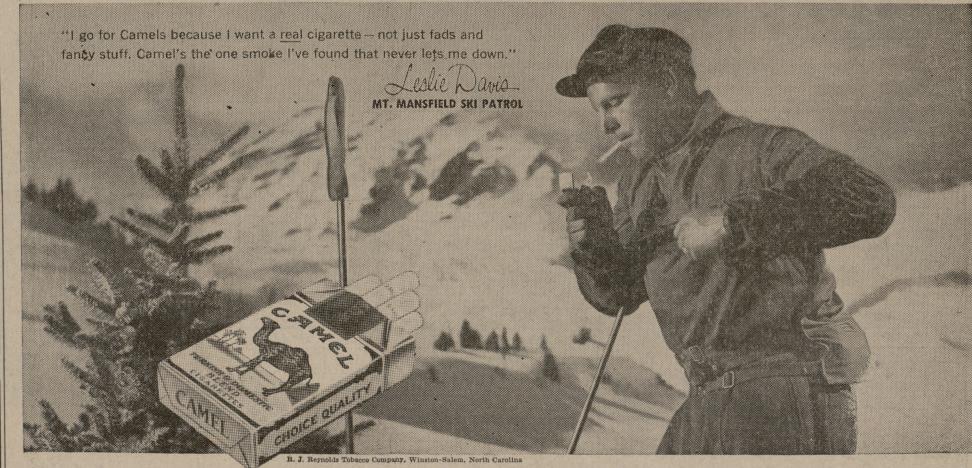

# HAVE A REAL CIGARETTE... have a Carriel!

Discover the difference between "just smoking" and Camels!

on Camels for the finest taste. agreeable smoking.

Taste the difference! Camels Feel the difference! The Enjoy the difference! Try are rich, full-flavored, and exclusive Camel blend of deeply satisfying - pack after quality tobaccos has never people smoke Camels, year pack. You can always count been equalled for smooth, after year, than any other