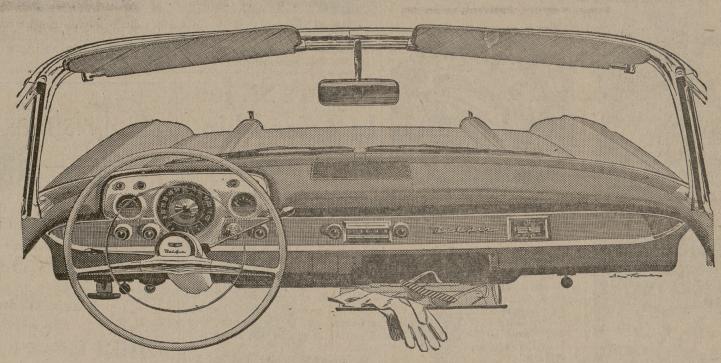

# You get better looking in a '57 Chevrolet!

There's a whole new outlook behind the wheel-a bigger view of the road over that sassy hood. And isn't that new instrument panel a honey!

Look through that '57 Chevhow its new, deeper design gives you better, safer vision.

Glance down-just a bitand your eyes rest on the sweetest instrument panel a car ever had.

Then, take the wheel and you'll find the going's even better than the looking! (Horsepower ranges up to 245.)\* Come in and see.