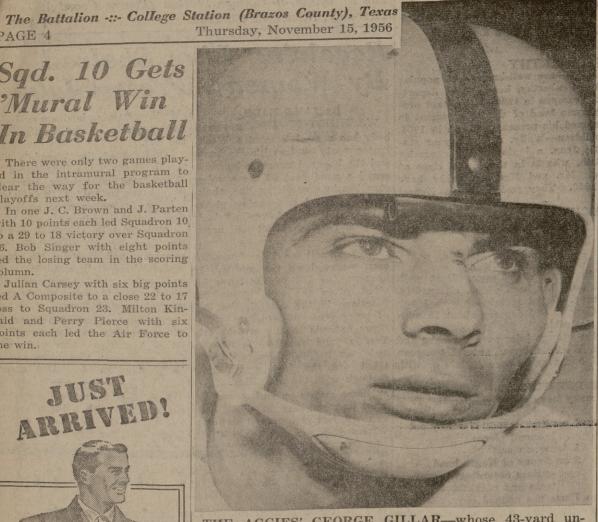

\$9.95 to \$18.95

The Exchange Store "Serving Texas Aggies"

THE AGGIES' GEORGE GILLAR—whose 43-yard untouched scamper gave A&M a 26-0 lead against SMU in the Cotton Bowl last Saturday.