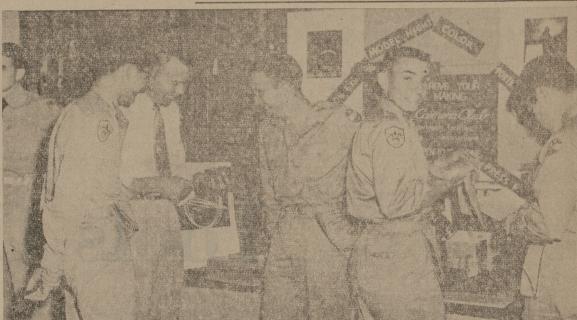

> Thompson's SINCLAIR Service Station

THOROUGH LUBRICATION

**HOBBY SHOP** 

Texas at North Ave. Adjacent to Miller's Super Mkt.

FRESHMAN OPEN HOUSE-CAMERA CLUB BOOTH-Ron Logan, (white shirt, center) explains the workings of a 35 mm came a to unidentified freshmen at the Freshman Open House held annually in the Memorial Student Center. Here newcomers to the campus see what and how each of the various groups and committees of the MSC work and operate and an opportunity is extended to each one to join.