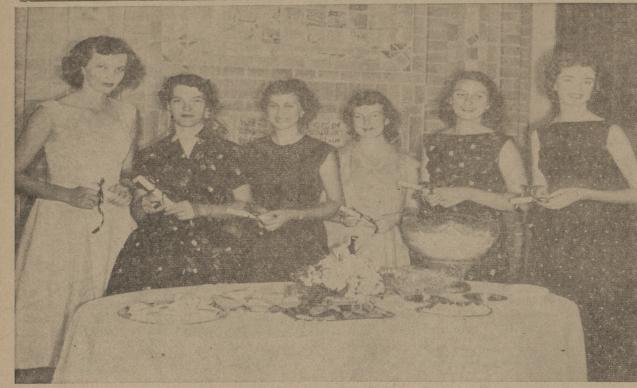

The Battalion -...- College Station (Brazos County), Texas Thursday, May 24, 1956 PAGE 6

BAND WIVES-Six members of the Band Wives Club recently received their Pushing Hubby Through degrees. Pictured, left to right, are Hazel Rambo, Barbara Young, Marilyn Jernigan, Jeanne Evans, Ceceilia Wilson and Virginia Crabbe.