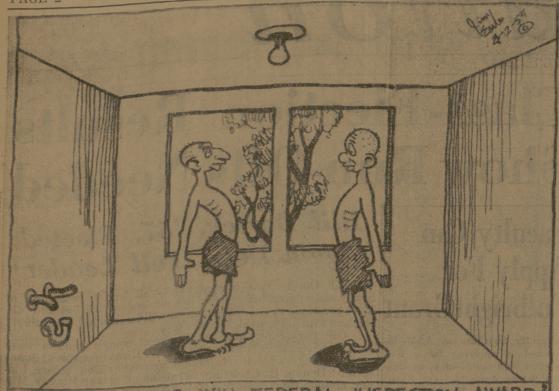

SLOUCH & SIMP WIN FEDERAL INSPECTION AWARD!

HERE'S HOW THEY DID IT! DISCARDED BEDS AN' SLEPT
ON FLOOR. DIRTY SINK — THEY RIPPED IT OUT. DIRTY
WINDOWS — BUSTED THEM OUT. STUDY DESK — DID'NT
NEED ONE. SHAVED HEADS. WORE OLIVE-DRAB TOWELLS
(NO DIRTY BRASS TO POLISH). GOT DRUNK. SO THEY COULD
HAVE A GLASSY STARE WHILE STANDIN' AT ATTENTION
INSPECTING BULL'S COMMENT: "VERY LIVEABLE ROOM,
MM-M, GOOD OFFICER MATERIAL, MMM."