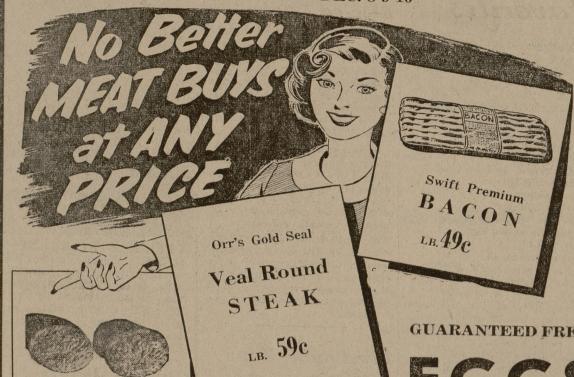

Medium Grade A—DOZ.

SPICED PEACHES Gold Coast - No. 21/2 Can

AMERICAS FAVORITE CLEANSING TISBUE

45c

TEA

PARTY

DOLL

| Shoulder Crown or Square Cut ROAST Gold Seal Pound | 29c  |
|----------------------------------------------------|------|
| ORK ROAST Lean Boston Butts LB.                    | 35c  |
| EAL CHOPS Orr's Gold Seal LB                       | 49c  |
| IB STEW MEAT Gold Seal                             | 19c  |
| EAL LOIN STEAK Gold Seal                           | .59c |
| N-BONE LOIN STEAK Gold Seal LB.                    | 49c  |
| ORK SAUSAGE Blackhawk Rath's—Pound Roll            | 29c  |