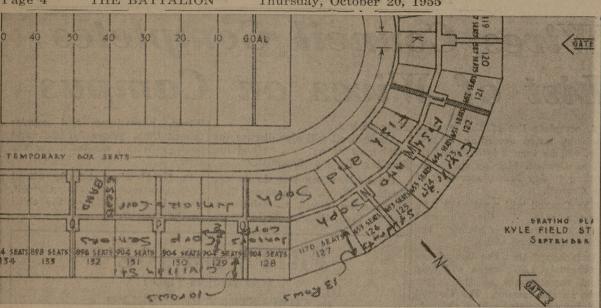

ANOTHER PLAN-The Student Senate Seating Committee has announced a new plan for the A&M-Baylor game Saturday. Extra rows have been added in the civilian section, three to be exact, and the Corps juniors have received an extra batch of seats from the freshmen-sophomore section. Students not sitting in their proper sections will have action taken against them, said Gus Mijalis, Seating Committee chairman.