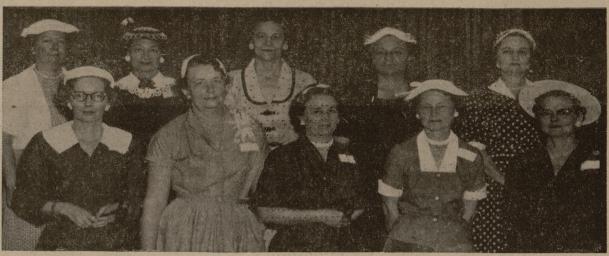

Mrs. O. A. Ashworth of Bryan Mrs. David H. Morgan, College

NEW OFFICERS—New officers of the Federation of Texas A&M College Mothers' club were installed at the club's annual meeting Saturday in the Memorial Student Center. From left to right, back row, are Mrs. Frank Goldstein, fifth vice-president; Mrs. Paul Holladay, recording secretary; Mrs. C. E. Gatlin, corresponding secretary; Mrs. Leo L. Fuchs, treasurer; and Mrs. H. Durwood Thompson, parliamentarian. Front row, left to right, Mrs. F. C. Olds, president; Mrs. J. F. Van Wert, vice-president at large; Mrs. Frank Milstead, first vice-president; Mrs. Ralph Plumlee, second vice-president; and Mrs. C. H. Rydell, fourth vice-president.