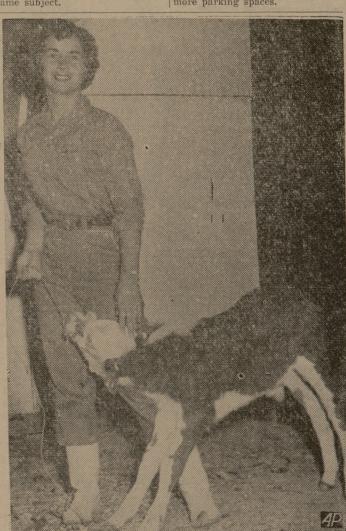

TEXAS TIP—Katherine Chapman, pretty 17-year-old Orange, Tex., carhop, served hamburgers and root beer to three men in a pickup truck hauling a cow and calf. After their meal the unidentified customers asked Miss Chapman if she would like the calf as a tip. Believing they were kidding, she said yes. They weren't kidding.