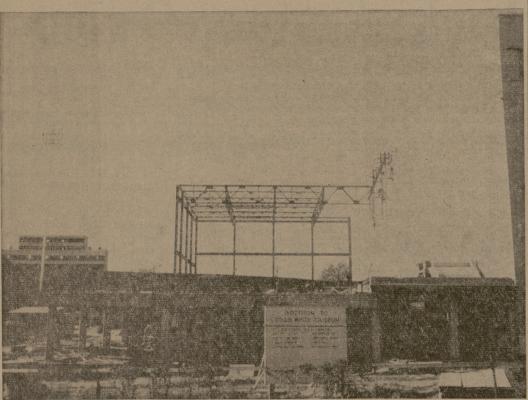

GOING UP-A&M's newest gymnasium, a physical education gymnasium, is on its way to completion behind the G. Rollie White coliseum. The gym will have rooms for lockers, offices, and classes, as well as courts for basketball and volleyball.