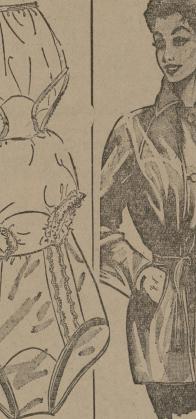

Ladies' Nylon Trim TRICOT FANCY PANTS

Long-wearing, smooth-fitting rayor tricot pants with fancy nylon embroidered panels. Also solid colors with picot trims. Assorted colors

Sizes 5, 6, 7. Girl's 100% Nylon PANTIES