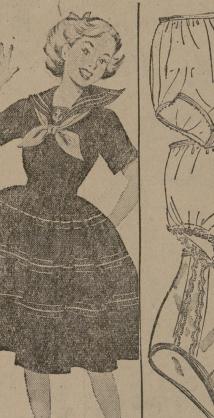

Big 'n' Little Sister SAILOR DRESSES

Season's Wanted Style--Sale Priced!

Sizes 2.90

Sizes 1.90 emblem, red middy bow, red and white braid on navy. In no-rink-el cotton that resists soil, sheds wrinkles. Colorfast, preshrunk, wash-