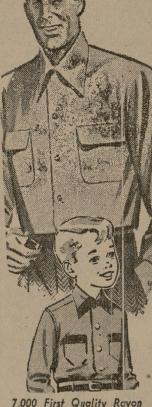

duck laundry bag with handy clothespin pocket. Folds flat for easy storing. Easy-rolling rubber wheels. Finger-tip height.

7,000 First Quality Rayon GABARDINE **SPORT SHIRTS** Made to Sell for \$2.99!

In Men's and Boys' Sizes Sm, Med., Lge and 6 to 18 Men's shirts have these costly features:
Two big, roomy pockets with flaps!

ustable 2-button cuffs for good Nouble yoke adds to wear and good looks!
-way collar. Wear open or closed!
'ull cut comfort in sizes S, M, L.
s' shirts have these costly fea-Guaranteed machine washable

Smart contrasting trim on pocket Full cut comfort in sizes 4 to 16

100% Helanca Nylon

S-t-r-e-c-h Socks

Usually 69c Pr.

Beautiful Cotton FLANNELETTE **GOWNS AND** PAJAMAS Sizes 34-40