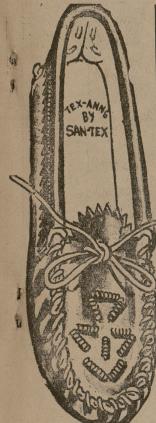

Tex-Anns Genuine Leather BEADED MOCS with Thick Foam Rubber Insoles

quality. They usually sell for \$2.981

Look at these many features: • Hand Laced • Foam rubber insole • New Colors • Colorful beading • Guaranteed washable — even in a washing machine

Perfect fitting sizes 4 to 9

Ladies' 100% Orlon BATWING SLIPONS

ZIP-TO-FIT 'GAB' SLACKS

Reg. 1.90 With adjustable zip fastener a waist . . . slide the zipper for comfortable fit. The Snugtex waistline keeps you blouse down and the slacks up