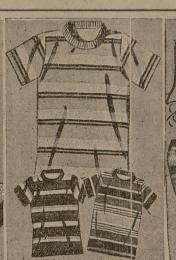

duck laundry bag with handy clothespin pocket. Folds flat for easy storing. Easy-rolling rubber wheels. Finger-tip height.

7,000 First Quality Rayon GABARDINE **SPORT SHIRTS** Made to Sell for \$2.99!

In Men's and Boys' Sizes Sm, Med., Lge and 6 to 18 Men's shirts have these costly features:
Two big, roomy pockets with flaps!

ustable 2-button cuffs for good Nouble yoke adds to wear and good looks!
-way collar. Wear open or closed!
'ull cut comfort in sizes S, M, L.
s' shirts have these costly fea-Guaranteed machine washable

Smart contrasting trim on pocket Full cut comfort in sizes 4 to 16

100% Helanca Nylon

S-t-r-e-c-h Socks

Usually 69c Pr.

Beautiful Cotton FLANNELETTE **GOWNS AND** PAJAMAS Sizes 34-40