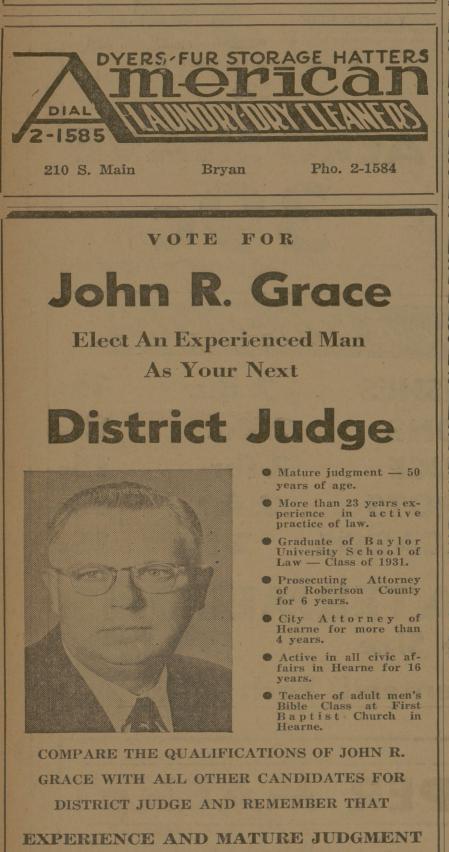

GRANT For DISTRICT JL Elect W. C. DAVIS District Jud Noti

AS A BOY SOLD

SODA-POP ON

COURTHOUSE YARD

DEGREE FROM BAYLOR UNIV.

SON OF THE

LATE DISTRICT JUDGE W. C. DAVIS

SERVED 36 MONTHS IN

ARMY IN WORLD WAR II 12 MONTHS IN EUROPE

Look at the Men!

Study Their Qualifications

With the Proper SLANT ...

and You'll VOTE for

(Paid Political Adv.)

CIVIC-MINDED: Lions Club President C-of-C Director, County Bar Association Vice-President, Sunday School Teacher