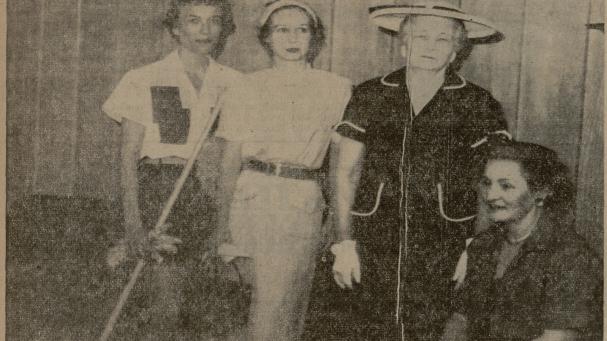

Page 4

THE BATTALION Tuesday, March 30, 1954

FASHIONS AROUND THE CLOCK—was the theme of the fashion show held at the meeting of the College Women's Social club Friday. Pictured just before the show are models Mrs. C. G. (Spike) White in a Hobbies green shorts and white blouse with patch pockets, Mrs. John Dennison in a pure silk pongee, two-piece, beige dress trimmed in red, Mrs. W. L. Porter wearing a navy rayon linen trimmed with white, and Mrs. H. E. Burgess in a marine blue costume dress.