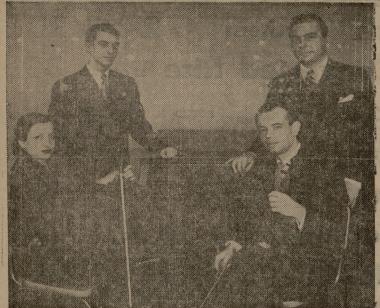

## Kell Group Sets Date

The chamber music group is composed of Kell, clarinetist; Joel Civic Music association, urged 1 cup hot water

Other selections will include Handel numbers, "Banjo and Fiddle" by William Kroll, Chopin's "Cherzo", "Pocket Size Sonata" by Alec Templeton and "Ritual Fire" memberships for the balance of the season by contacting him.

The next concert in the series will be the Singing Boys of Mexico during the latter part of February.

French composer Milhaud.

Rosen, pianist, Melvin Ritter, violinist; and Rurora Natola, cellist.

The group's program will include modern and traditional music.
The program will open with a Received traditional music notickets will be sold at the door.