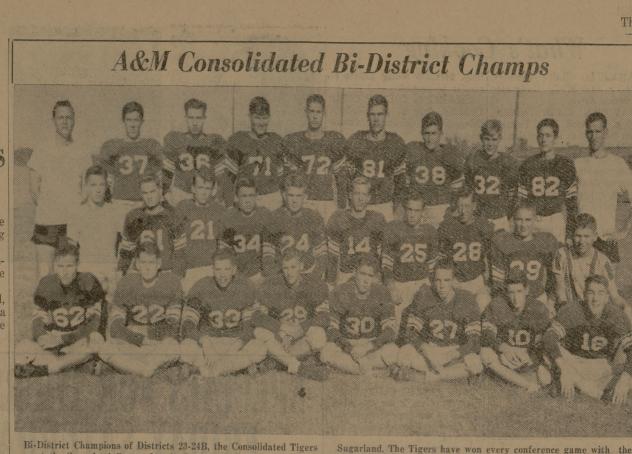

## Leighton, HallDuel In Regional Battle

oks like a real battle Fri- know we would win, but day night at Sugarland when the their home field it will be rough." Bi-District champions, A&M Con- Gametime is set for 8 p. m. at olidated Tigers square off against the Sugarland field and the game the Bi-District champions, Sugar- promises to be a thriller from start

All the Tigers will be in tip-top shape for the contest with the exception of David Carroll a reserve tackle who is in bed following a tonsilectomy.

A duel is expected between Jerry Leighton, Tiger's a c e backfield star, and the leading scorer in his district, and Kenneth Hall a sophomore fullback for the Gators who scored 22 of the Sugarland club's 34 points against the Corrigan Bulldogs to win their Bi-District

Coach O. V. Chafin of the Tigers said this morning, "if we can stop their fullback, a good boy named Hall, we've got a good chance to

Chafin added," they're (Gators) bigger than we are, but we are a little faster. If we were here, I O. V. Chafin