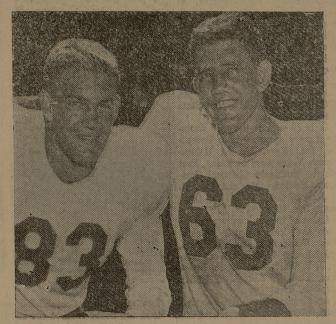

Jack Little

Here are two of the Aggie's outstanding linemen. Jack Little and Dick Frey, who are expected to see lots of action on Kyle Field tomor-

B TC, 2-1; C AF racked up a 2-1, cording to Joe Hovsepain and