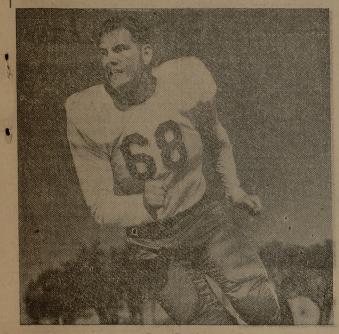

#### These TU-Aggie Linemen Meet On Kyle Field Tomorrow

June Davis Texas

June In November-One of the outstanding performers in the University of Texas' famed football defense is June Davis, co-captain and senior linebacker from Denton. For a second straight year he is calling signals for the defense and has been termed "the most underrated player in the Southwest." Born in the month of June,