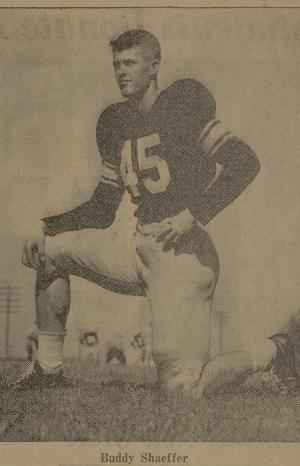

For his outstanding play against SMU, Shaeffer has been named the top defensive lineman of the week by The Battalion. Buddy came close to pulling the game out of the fire with a great attempt to snag a last quarter pass from Ray Graves.

### Snags 27 Yard Pass

Playing a little more offense than usual in the Razorback bat-tle, the El Paso lad carried the pigskin one time for one yard and

Shaeffer Robert (Buddy) Shaeffer is The Rattalion's shaise for the tark