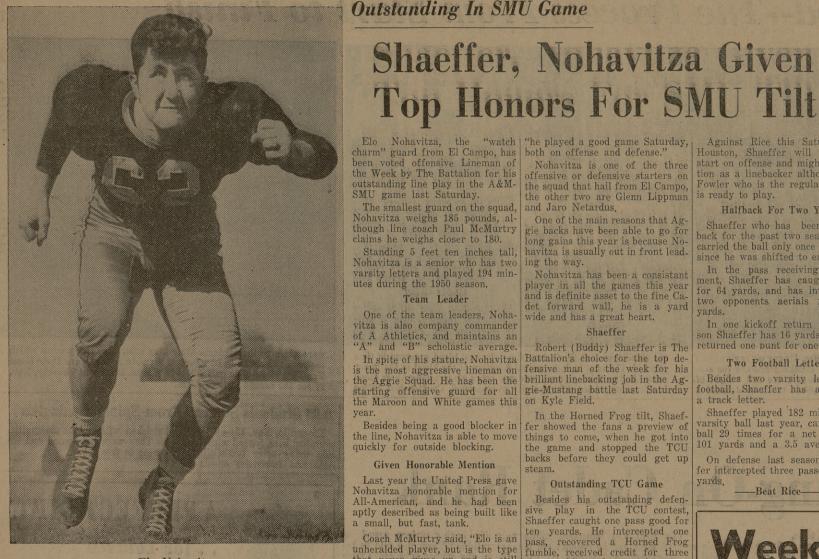

Elo Nohavitza, the "watch been voted offensive Lineman of the Week by The Battalion for his outstanding line play in the A&M. SMU game last Saturday.
The smallest guard on the squad, hohavitza weighs 185 pounds, at though line coach Paul McMurty.
Standing 5 feet ten inches tall, Nohavitza is a senior who has two at the data backs have been able to gains this year is because Nohavitza is a senior who has two at the data back have been able to form the total gains this year is because Nohavitza is a senior who has two at the data back have been able to form the total gains this year is because Nohavitza is a senior who has two at the data back have been able to form the total gains this year is because Nohavitza is a senior who has two at the games this year is because Nohavitza is a senior who has two at the games this year is because to the form the total gain the games this year is decause to the form the set was shifted to end.
Mohavitza is a senior who has two at the games this year is because to the form the set was shifted to the total the games this year is definite asset to the fine cash the set of the total the games this year is a senior who has two at the games this year is a senior who has two at the games this year is a senior who has two at the games this year is a senior who has two at the games this year is a senior who has two at the games this year is a senior who has two at the games this year is a senior who has the total the games this year is a senior who has the total the games this year is a senior who has the total the games this year is a senior who has the total the games this year is a senior who has the total the games this year is a senior who has intercepted who the senior the total the games this year is a senior who has intercepted who for the yeards, and has intercepted who for the yeards, and has intercepted who senten the senior to year.

Nohavitza has been a consistant player in all the games this year and is definite asset to the fine Ca-det forward wall, he is a yard
wide and has a great heart. Team Leader

One of the team leaders, Noha-vitza is also company commander of A Athletics, and maintains an "A" and "B" scholastic average.

In spite of his stature, Nohavitza is the most aggressive lineman on the Aggie Squad. He has been the starting offensive guard for all the Maroon and White games this

year. Besides being a good blocker in the line, Nohavitza is able to move quickly for outside blocking. **Given Honorable Mention** Last year the United Press gave

Last year the United Press gave Nohavitza honorable mention for All-American, and he had been aptly described as being built like a small, but fast, tank. Coach McMurtry said, "Elo is an unheralded player, but is the type that never gives up and is still going when the whistle blows.

Probably the best guard on pull-ing out and blocking the end and downfield," continued McMurtry, Although he didn't start in the