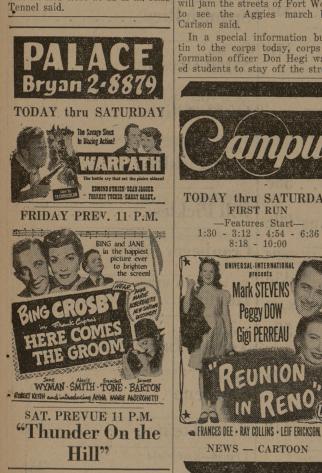

### FRI., OCT. "O" DAY SHOPPING CEI **19TH IS** THE

Friday marks the beginning of "OPERATION-MEAT LABELS," THE SHOPPING CENTER'S gigantic big bonus meat coupon plan. See full details in the store. You'll want to save SHOPPING CENTER MEAT LABELS-They're worth money to you.