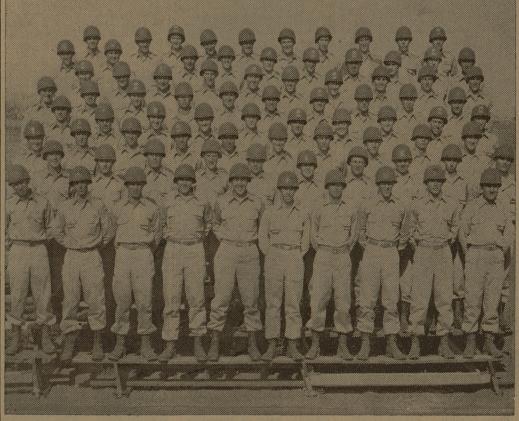

Aggie Infantrymen

A&M's delegation of Infantry cadets at the Fort Hood Summer ROTC camp practically fills the stands for their annual group picture. They have

been in training since June 16 at the camp near Temple. Col. H. L. Boatner, former PMS&T at A-&M is commander of the Infantry Summer Camp.