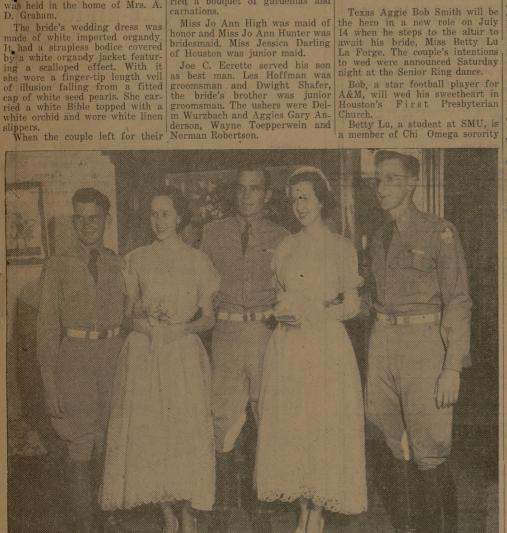

The bridegroom, who will reservice his degree next Friday in

Texas Aggie baseball star
Joe Ecrette joined the married ranks Saturday evening
when he wed Miss Wanda
Jean Shafer in the Baptist
Temple in San Antonio.