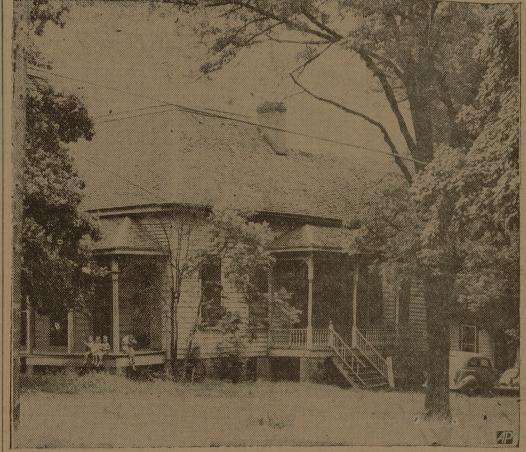

### Old Missouri Capitol

This old home in Marshall, Texas was once the capitol of Missouri. This was during the Civil War, the summer of 1861, when the Missouri Governor Claiborne Jackson and Lt. Gov. Thomas C. Reynolds fled to Marshall ahead of advancing

Federal troops. It was not until after General Robert E. Lee surrendered that Missouri got their capitol back. The present owner, Lew Bates,

16 Out of 70 Vote No