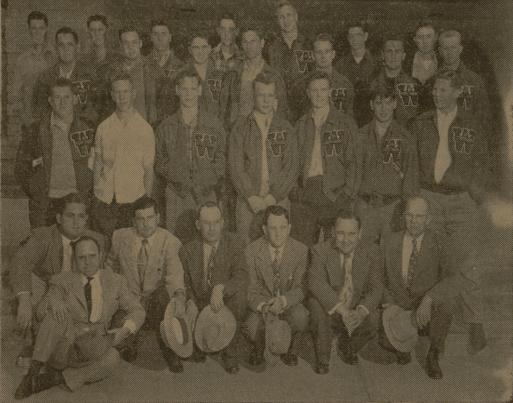

### State Champs

Texas high school football champions, the Wichita Falls Coyotes were only a few of the high school seniors here during High School Day weekend. Left to right are Aggie exes Jack Harris, Al Phillips, Bill Paulmeyer, Weldon Johnson, Bill Naylor, Frank Hunter, and Clyde Murph. Wichita Falls players in the usual order are second row, L. J. Ivey, James Self, Tommy

Fields, Clif Taylor, Bobby Bomer, "Blake" Blakely and Wilton Ashby. Second row, Raymond Atkins, Dee Dee Wolston, Everet Terrel, Kermit Cummings, Joe Van Smith, Benny Legget and Buck Lowery. Back row, Jimmy Matthews, Paul Crumpler, George Bookout, James Brosh and Richard Ledbetter.