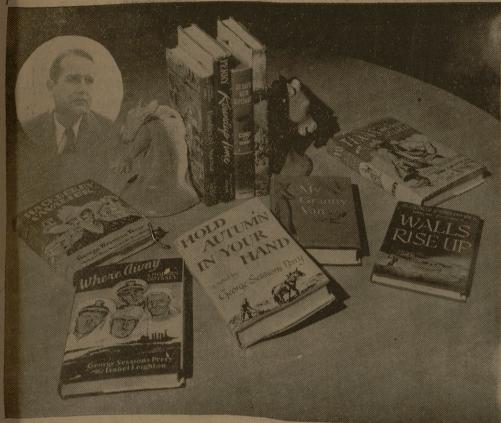

#### Perry's Past Works

years. The Texas author has written several best sellers and contributed to leading magazines.

'Story of Texas A&M'

# Reknowned Texas Author Writing Book on Aggieland

ch well-known publications as The Saturday Evening Post" of "The Country Gentlemen,"

ral months compiling and written the book, scheduled for rese sometime next fall.

Fairly regular contributor to the well-known publications as the Saturdar Evening page.

The "A&M Story Committee" had \$50,000 to use in finding a writer and publisher for the book. They contacted Perry, who accepted the job.

Before long, though, he landed a story in The Saturday Evening Post." That launched him on a

Send Out Aggielands

The Bryan City Commission and the College Station City Council came nearer to completing final plans for the purchase of power lines and electric facilities in College Hills from Payron in a meeting last week.

college," he admits that he received a degree from none of the colleges.

His first serious attempts at writing came in his teens when he penned eight successive novels. All were turned down by publishers.