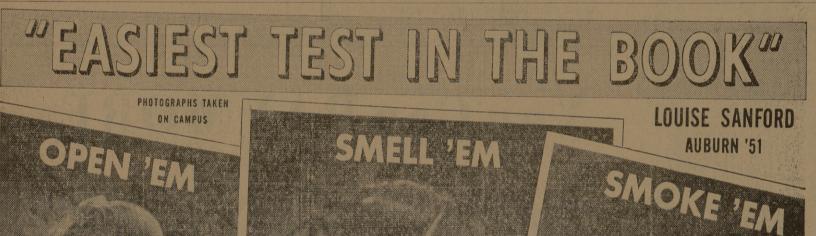

# MAKE THE TOBACCO GROWERS' MILDNESS TEST YOURSELF ... "TOBACCOS THAT SMELL MILDER SMOKE MILDER"

YES...Compare Chesterfield with the brand you've been smoking... Open a pack ... smell that milder Chesterfield aroma. Prove-tobaccos that smell milder smoke milder. Now smoke Chesterfields-they do smoke milder, and they leave NO UNPLEASANT AFTER-TASTE.