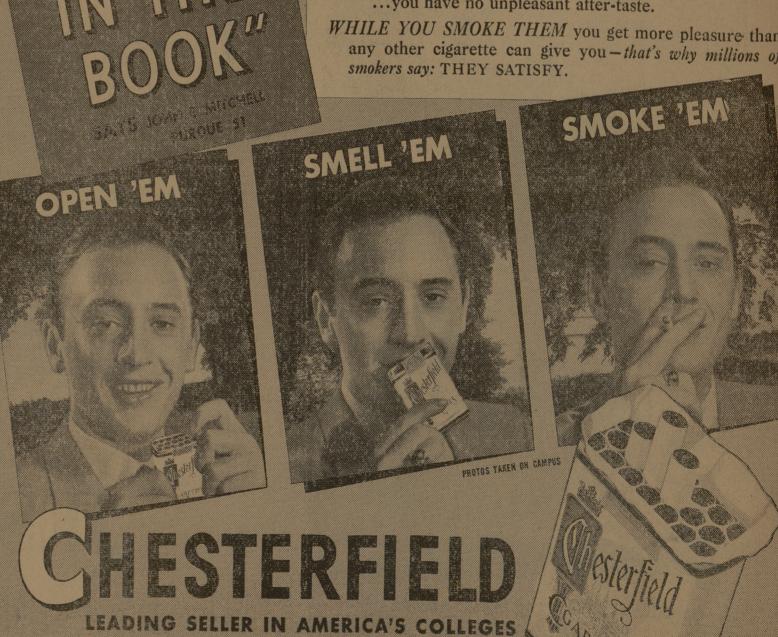

#### GOMPARE CHESTERFIELD ANY OTHER CIGARETTE! BEFORE YOU SMOKE THEM ...you can tell Chesterfields will smoke milder, because tobaccos that smell milder smoke milder.

AFTER YOU SMOKE THEM ... you have no unpleasant after-taste.

WHILE YOU SMOKE THEM you get more pleasure than any other cigarette can give you-that's why millions of smokers say: THEY SATISFY.