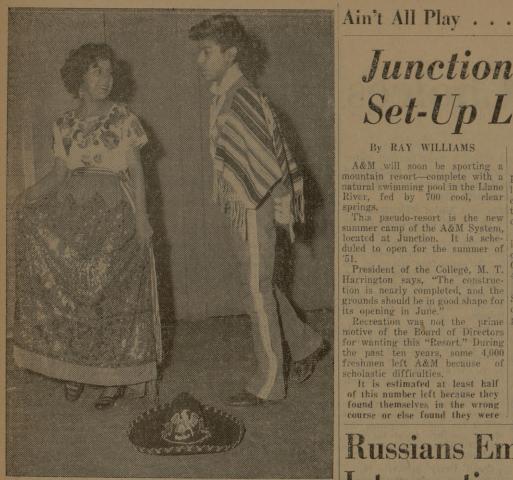

Dancing to the traditional music of "The Mexican Hat Dance" is this duo which will perform at the annual Consolidated High School Variety Show which is scheduled to be held tomorrow night at 7:30 p.m. in the high school gym.