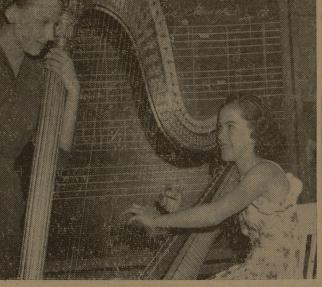

Members of the harpists team to play in the Consolidated High School Variety Show Thursday night includs Linda Potts, Anna Beaty and Ann Fleming. The show, which gets underway at 7:30 p. m., wilf be held in the high school gymnasium.