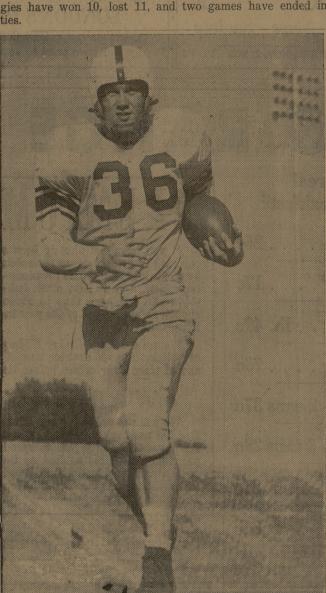

In the all time series between the two schools the Aggies have won 10, lost 11, and two games have ended in

Charging straight at you from above is Aggie Halfback Billy Tidwell. Tidwell has lugged the pigskin 51 times while gaining 362 yards, for a 7.5 yards-per-carry average. On the left is Bruisin' Bob Smith, Aggie fullback. Smith has gone through opposing lines for 694 yards on 106 carries for a 6.5 yard average. He leads the conference in touchdowns scored with 11 for 66 points.