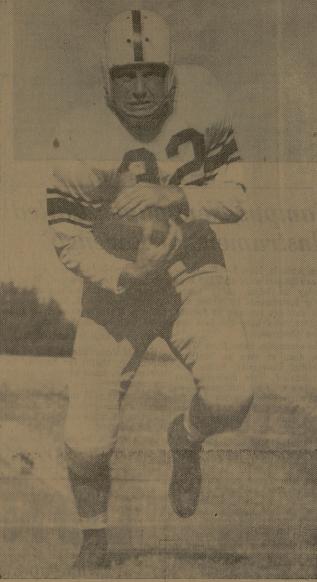

In the all time series between the two schools the Aggies have won 10, lost 11, and two games have ended in

Charging straight at you from above is Aggie Halfback Billy Tidwell. Tidwell has lugged the pigskin 51 times while gaining 362 yards, for a 7.5 yards-per-carry average. On the left is Bruisin' Bob Smith, Aggie fullback. Smith has gone through opposing lines for 694 yards on 106 carries for a 6.5 yard average. He leads the conference in touchdowns scored with 11 for 66 points.