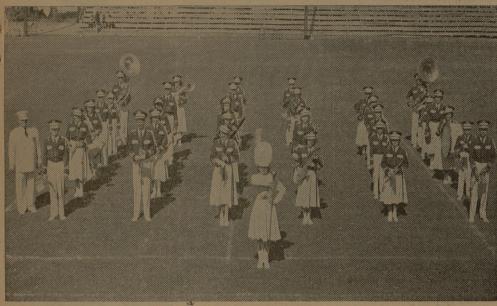

Consolidated High School Bandsmen, some thirty-five strong, pose for the cameraman on Tiger Field during an afternoon drill. The group, under the leadership of former Aggie band master Col.

Richard J. Dunn, was one of the high school bands which paraded on Kyle Field during half-time activities last Saturday.