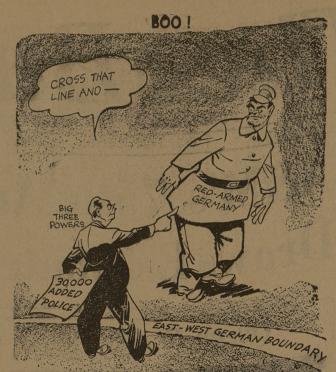

# Peace, or War of Attribution? . . .

the Communist regime in China was marked and digging in without regard to General by an 11,000 word statement by Premier MacArthur's surrender proclamation. Chou En-Lai. The most threatening remark was a declaration that "China will not supinely tolerate seeing her neighbors being savagely invaded by imperialists."

The Chinese Nationalist defense ministry spokesman scoffed at this statement and inferred that Chou was a Kremlin puppet with-

le with recently laid Russian mines. The enemy.

Why?

Manchuria is the only territory ellite countries.

Communist regime in China was marked and digging in without regard to Concern trialization program wish.

In view of the atrocities that have been committed, the war may well be a fight to the death. The Nurenburg (?) necktie party after World aWr II has established the precident for war criminals, and the news must have gotten around to the leaders of the new order in Asia.

Failure Possible

Some observers say: If the Chinese Reds fail in Manchuria, they fail everywhere.

The Manchurian power problem is an outgrowth of the Korean war about Polish-East German friendship under Communist rule has that was not foreseen—an embaratise order in Asia.

The congressman said he was told the Soviet occupation army was paid mostly in East German friendship under Communist rule has failed so far.

2. The Kremlin drive to bring war said be was about Polish-East German friendship under Communist rule has failed so far.

The congressman said he was told the Soviet occupation army was paid mostly in East German government's sal East German government's reasury and are written off as occupation costs.

The congressman said he was told the Soviet occupation army was paid mostly in East German government's sal East German government's elebration of 75 years of progress, place of business, think about what the college stands for in the every and are written off as occupation costs.

# Chinese Reds Fear Industrial Power Shut-off

By FRED HAMPSON

Now that South Korean troops have crossed 38 and the Communist regime of North Korea seems about Presumably the Chinese Red view

### Unification Feared

The fear of such a development

Red China's premier Chou En-Lai said Sunday in a speech observing the first anniversary of the Communist government of China that his country will not "supinely tolerate seeing their neighbors being savagely invaded by imperialists."

### Power Important

As the Chinese Communists possible shooting as a spy.

trialization program might succeed. They have made tremendous effort there.

# Congressman Penetrates Russian Strength, Armor

By Thomas A. Reedy

This is the background of the pierced Russia's Iron Curtain in Germany and returned undetected with an eyewitness account of new Soviet baby

Yalu which forms the boundary tanks and jet planes.

between Manchuria and Korea:

After Japan's defeat in World
War II these dams passed first to the Russians, then to the Korean

The adventure was reported by Rep. Thurmond Chatham (D-NC), who came to Berlin with a group of legislators touring U.S. defense points in Europe.

### New Planes, Tanks in Production

om one of the east European sat-lite countries.

The drivers, the congressman conjectured, probably lie prone to At an airfield completed only six operate the tanks.