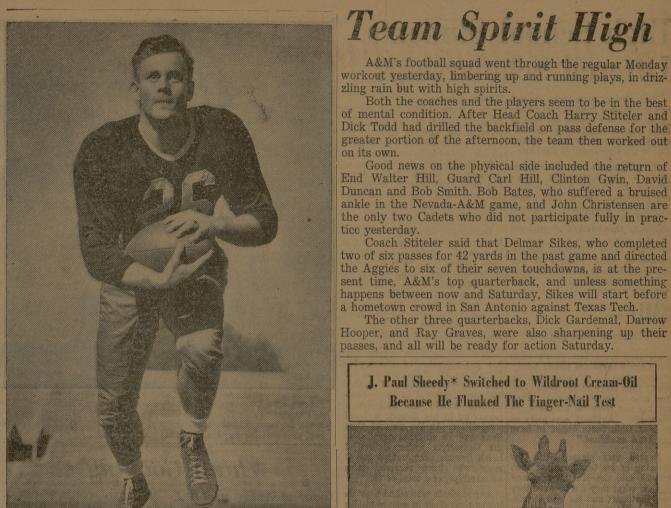

Team Spirit High

A&M's football squad went through the regular Monday

Both the coaches and the players seem to be in the best

Coach Stiteler said that Delmar Sikes, who completed

The other three quarterbacks, Dick Gardemal, Darrow