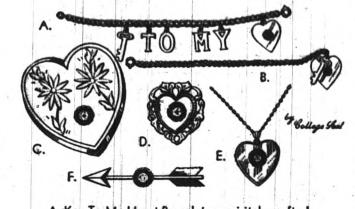

# Will Your Valentine Be-

She'll be broken-hearted should you forget her Sweetheart gift. We are now displaying a sparkling collection of gifts specially designed for Valentine's Day. Come and see our bracelets, pins, lockets and compacts — all with your school seal to make them doubly cherished!

- A. Key-To-My-Heart Bracelet: exquisitely crafted.
- finished in gold.

  B. Key and Heart motif with curb chain, 1/20 12K Gold Filled.
- C. Compact to say "I Love You" in popular
- jeweler's bronze. D. Scatter Pin, delicate filigree, heart center,
- finished in gold.

  E. Heart Locket with your school seal, by Speidel,
- 1/20 12K Gold Filled. F. Arrow Pin to go to her heart, safety catch, finished in gold.

The Exchange Store

Main Campus

TWO STORES

A&M Annex

. LOST AND FOUND . BLACK LEATHER pocket noteboo taining important data and tables er please phone Wind Tunnel—4-