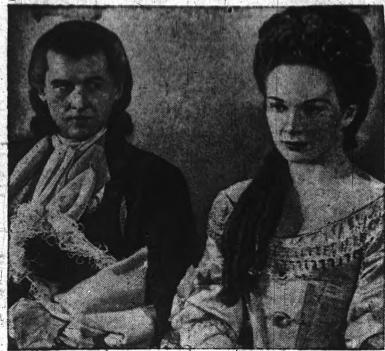

## COMING TO GUION HALL

Stewart Granger and Joan Greenwood are co-starred in Eagle Lion's Technicolor spectacle "Saraband," movie treatment of a court scan-dal which shook two continents for a hundred years, opening Thurs-