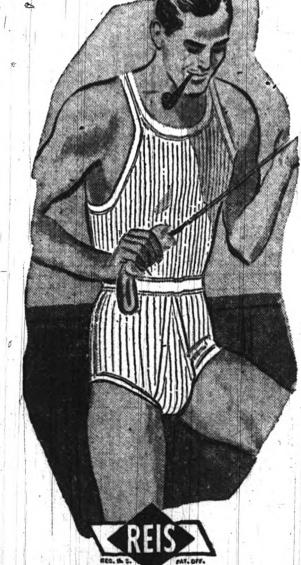

for perfect fit plus mild athletic support No secret why men go for Reis Scandals! They're scientifically shaped to male anatomy. Fit and comfort are tailored in. Patented dart-stitched pouch provides mild support...helps prevent fatigue. All-around elastic waistband. Concealed no-gap fly. Fine quality cotton, closely knit for long, shape-retaining wear. 80c & 90c Matching Reis shirts-especially de-Matching Reis Smith Reis Scandals 60c Full cut seat for extra comfort, better looks, No Famous Reis patented dart-stitched pouch shapes Scandals to body seams to sit on. HI-WAIST ... provides mild support design for extra comfort,