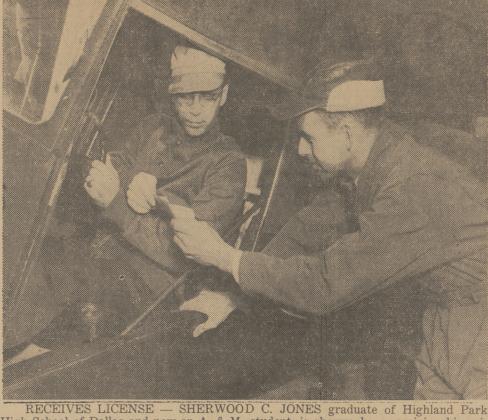

Dentyne Gum-Made Only By Adams

Frigidaire—Sales and Service

High School of Dallas and now an A. & M. student, is shown above receiving his private pilot's license from H. P. MURRAY, asistant chief pilot at Easterwood Air-