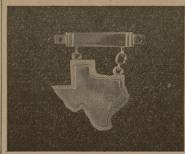

## Engineer Emblem Which Was Accepted Distractions— By Students Receives Faculty Approval with several good shows to liven one of the best "heavy" shows to an otherwise commonly used

Gibb Gilchrist and the Engineering ing engraving, is \$8.50.

be bright yellow gold with Roman day is a show that will certainly a young matador, Juan, played Everything, naturally, goes wrong border. The following information provide a good evening's entertain- by Tyrone Power, who becomes until the old woman has a change must be furnished for engraving ment. Jimmy Cagney is at his the foremost matador of Spain. of heart and, after seeing the eron the back of the emblem: Name, best in a part that seems to fit At the height of his popularity his degree, or degrees, year of grad- his talents like a pair of hand- inevitable downfall is brought things right. Its a fair show if made boots. Backed with such about by the tantalizing Rita Hay- you have nothing else to do. The contract for the emblem has top-notch support as Olivia de worth. been given to Haltom's Jewelers, Havilland and Rita Hayworth and It is well filmed in technicolor, Inc., Fort Worth, Texas. Any grad- a dialogue pepped up by such showing to advantage the gay coluate of the School of Engineering remarks as "Ain't sh esome fudge, ors and costumes used in the Spain of the A. & M. College, desiring though?" and "Oh you kid", any of several hundred years ago, and o obtain this emblem may order one who likes good comedy with a is well suited to show to advandirect from Haltom's, who are few tears mixed in won't go wrong tage the beauty of Rita Hayauthorized to check with the Reg- with this.