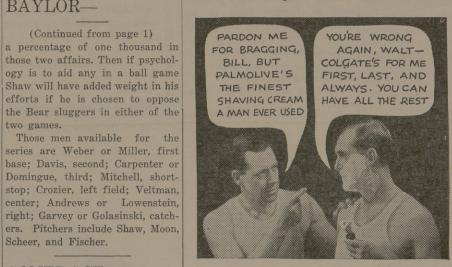

# \$25.000 IN PRIZES!

and may the best Blurbs win

464 cash prizes each month-2 first prizes of \$500 each

ET into this shaving cream "blurb" con-T test, men! Who are you for - Walt or Bill? Palmolive or Colgate's?

We've discovered that men are rabid on the subject of shaving creams. Just try to tell a Colgate user there's anything better! Or try to convert a Palmolive user to anything else. You'll soon find out!

These are the two leading sellers among all shaving creams. Think of that-in a field of 176 competing brands! What we want to know is-why do you like Palmolive? Or why do you swear by Colgate's? Tell us!

Hence this little contest. There's money in it-lots of money. Get some of it! Help Walt out. Or help Bill out. Notice the two empty "blurb" spaces in the picture at the right. In ONE of these spaces (or on a separate sheet of paper) write what you'd say in favor of Palmolive-or what you'd say in favor of Colgate's, Write it now! And note! Mention your dealer's name. Then if you win, he'll win a prize, too.

#### Come on you shavers - Get in on this \$25,000 argument

Walt wants you Palmolive users to say your say. Bill says "Stick with me, you Colgate users." If you don't use either, start now and take a shot at this real money. And, don't forget, give your dealer's name!