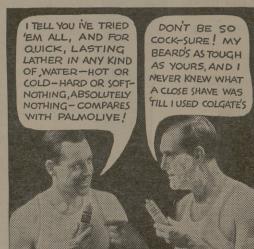

# \$25.000 IN PRIZES!

and may the best Blurbs win

464 cash prizes each month-2 first prizes of \$500 each

ET into this shaving cream "blurb" con-T test, men! Who are you for - Walt or Bill? Palmolive or Colgate's?

We've discovered that men are rabid on the subject of shaving creams. Just try to tell a Colgate user there's anything better! Or try to convert a Palmolive user to anything else. You'll soon find out!

These are the two leading sellers among all shaving creams. Think of that-in a field of 176 competing brands! What we want to know is-why do you like Palmolive? Or why do you swear by Colgate's? Tell us!

Hence this little contest. There's money in it-lots of money. Get some of it! Help Walt out. Or help Bill out. Notice the two empty "blurb" spaces in the picture at the right. In ONE of these spaces (or on a separate sheet of paper) write what you'd say in favor of Palmolive-or what you'd say in favor of Colgate's, Write it now! And note! Mention your dealer's name. Then if you win, he'll win a prize, too.

#### Come on you shavers - Get in on this \$25,000 argument

Walt wants you Palmolive users to say your say. Bill says "Stick with me, you Colgate users." If you don't use either, start now and take a shot at this real money. And, don't forget, give your dealer's name!