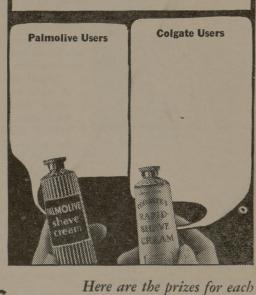

Hence this little contest. There's money in it-lots of money. Get some of it! Help Walt out. Or help Bill out. Notice the two empty "blurb" spaces in the picture at the right. In ONE of these spaces (or on a separate sheet of paper) write what you'd say in favor of Palmolive-or what you'd say in favor of Colgate's, Write it now! And note! Mention your dealer's name. Then if you win, he'll win a prize, too.

containing generous sample tubes of both Colgate's and Palmolive Shaving Creams, as well as other useful toilet

month-464 in all!

For Best Colgate | For Best Palmolive

1st . . . \$500 | 1st . . . . \$500

2nd. . . . 125 2nd. . . . 125

3rd . . . 50 3rd . . . 50

9 next . . . 25 9 next . . . 25

20 next . . 10 | 20 next . . 10

200 next . . 5 200 next . . 5

FREE SAMPLES

Men! A beautiful gift box

products, is being distributed. If you fail to get yours, ask the business manager of this paper why.