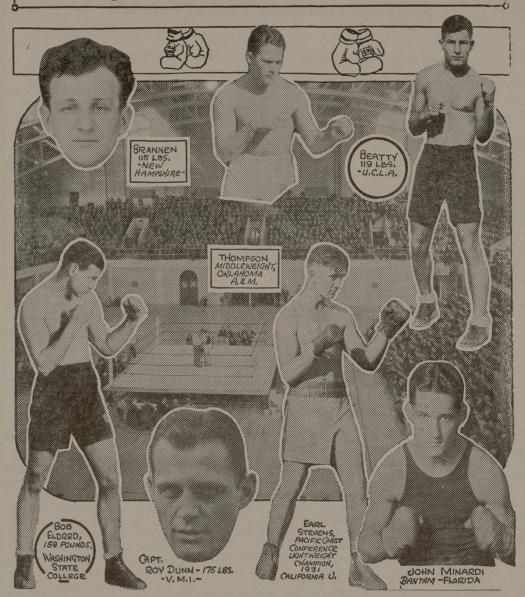

### College Boxers Fight for Olympic Honors

### Olympic Boxing Preliminaries Start In April

State College, Pa., Mar. 22-From the Pacific Coast, the Southwest, Saturday preview, Tuesday, Dixie, the Atlantic Seaboard from Wednesday-Palace-"Strangers in Florida to Maine and all regions in between, they'll come! College Sunday, Monday—Palace—"Alias boxers already are tuning up for track and field team must be taken the National Collegiate Olympic into serious consideration by other Hall— tryouts to be held in the Penn conference title aspirants was in

Early Stevens, California aces; Bob Eldred, undefeated and Pacific Coast amateur 160-pound champion from Washington State; Captain Roy Dunn, Virginia Military Institute light heavyweight; Brannen, New Hampshire bantamweight; and Thompson, Oklahoma A. and M. middleweight, are among the boxers who are expected to seek the picture.

pound champion; Ray Beatty and accounted for such a large number Early Stevens, California aces; Bob of points scored by the Frogs, be-

football back in the United Frederic March, whose amazing Mother Brennen in Bavaria, with States," nearly took the meet for double role in "Dr. Jekyll and Mr. her own two children, Lottie and T C U even after one of the Frogs Hyde," is still a topic of conversa- Stephen. He falls in love with Lot- fast dash men had refused to run